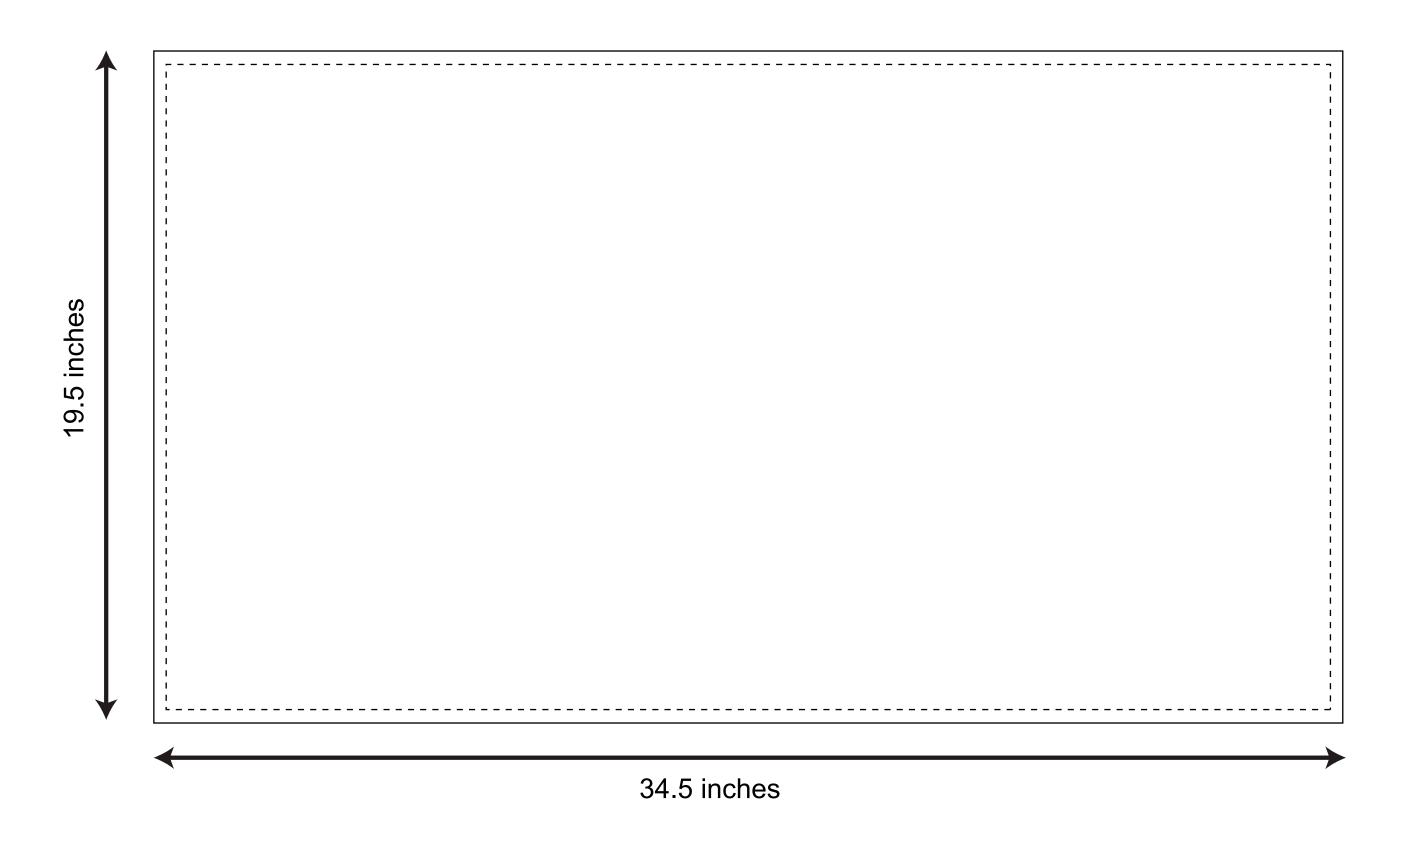

## Chair Mat Rectangle- 19.5"x34.5"

| Order Details   | PMS Color Code                                                                                                                                                                                                                                                                                                                                                                     |
|-----------------|------------------------------------------------------------------------------------------------------------------------------------------------------------------------------------------------------------------------------------------------------------------------------------------------------------------------------------------------------------------------------------|
|                 |                                                                                                                                                                                                                                                                                                                                                                                    |
| Order Number:   |                                                                                                                                                                                                                                                                                                                                                                                    |
| Quantity:       |                                                                                                                                                                                                                                                                                                                                                                                    |
| Chair Mat:      |                                                                                                                                                                                                                                                                                                                                                                                    |
| MatSize:        |                                                                                                                                                                                                                                                                                                                                                                                    |
| Print Position: |                                                                                                                                                                                                                                                                                                                                                                                    |
| Backing:        |                                                                                                                                                                                                                                                                                                                                                                                    |
| Color:          | *NOTE: Please review your sketch carefully, paying special attention to spelling, grammar, puntuation, graphic placement, fonts, layout, dimensions and safety lines. Once a sketch is approved, we will begin production on your order exactly as its shown in the approved sketch. Any changes requested after approval will be subject to additional fees and production delay. |